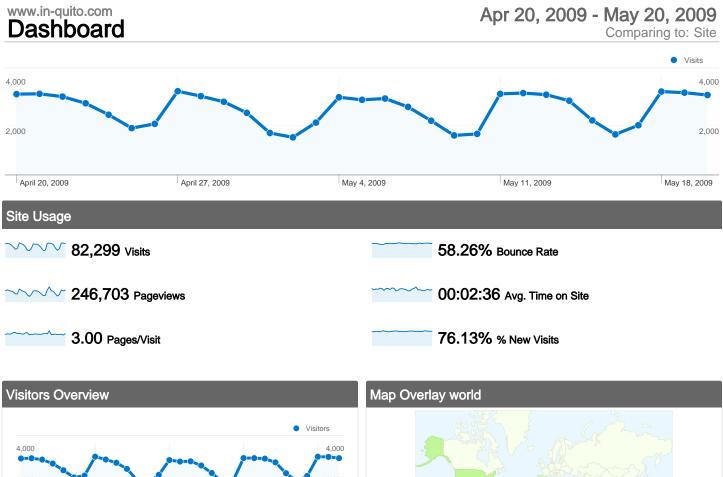

# Apr 20, 2009 - May 20, 2009 Comparing to: Site

# 82,299 visits came from 132 countries/territories

| Site Usage                                      |                                                  |                                                                |             |                                                       |                           |                                                      |  |
|-------------------------------------------------|--------------------------------------------------|----------------------------------------------------------------|-------------|-------------------------------------------------------|---------------------------|------------------------------------------------------|--|
| Visits<br>82,299<br>% of Site Total:<br>100.00% | Pages/Visit<br>3.00<br>Site Avg:<br>3.00 (0.00%) | Avg. Time on Site<br>00:02:36<br>Site Avg:<br>00:02:36 (0.00%) |             | % New Visits<br>76.17%<br>Site Avg:<br>76.13% (0.05%) | <b>58.26</b><br>Site Avg: | Bounce Rate<br>58.26%<br>Site Avg:<br>58.26% (0.00%) |  |
| Country/Territory                               |                                                  | Visits                                                         | Pages/Visit | Avg. Time on<br>Site                                  | % New Visits              | Bounce Rate                                          |  |
| Ecuador                                         |                                                  | 53,995                                                         | 2.86        | 00:02:41                                              | 71.88%                    | 59.24%                                               |  |
| United States                                   |                                                  | 9,716                                                          | 2.82        | 00:02:12                                              | 84.79%                    | 56.53%                                               |  |
| Spain                                           |                                                  | 3,621                                                          | 4.02        | 00:02:32                                              | 83.10%                    | 50.81%                                               |  |
| Colombia                                        |                                                  | 2,370                                                          | 3.45        | 00:02:36                                              | 85.82%                    | 58.57%                                               |  |
| Peru                                            |                                                  | 1,542                                                          | 3.26        | 00:02:14                                              | 86.71%                    | 61.15%                                               |  |
| Venezuela                                       |                                                  | 1,287                                                          | 4.14        | 00:03:10                                              | 80.19%                    | 54.93%                                               |  |
| Chile                                           |                                                  | 1,149                                                          | 4.12        | 00:03:25                                              | 81.29%                    | 53.35%                                               |  |
| Argentina                                       |                                                  | 1,108                                                          | 3.78        | 00:02:54                                              | 81.41%                    | 54.96%                                               |  |
| Mexico                                          |                                                  | 873                                                            | 3.04        | 00:02:06                                              | 89.81%                    | 60.82%                                               |  |

# 246,703 Pageviews

159,903 Unique Views

58.26% Bounce Rate