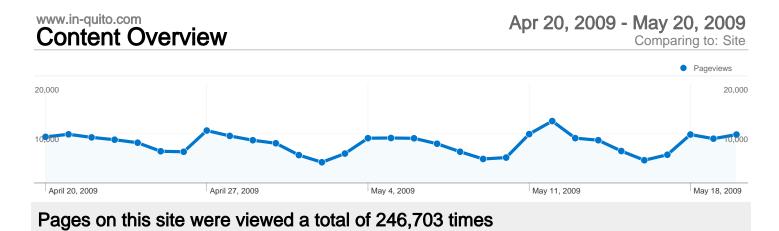

# Apr 20, 2009 - May 20, 2009 Comparing to: Site

# 246,703 Pageviews

159,903 Unique Views

58.26% Bounce Rate