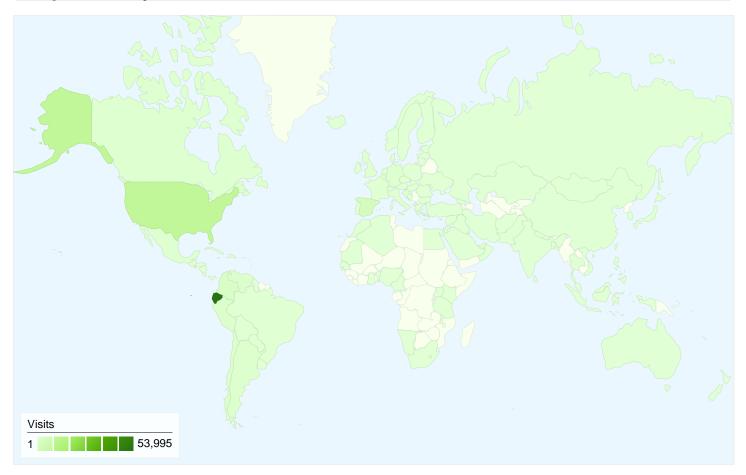

# www.in-quito.com Map Overlay

# 82,299 visits came from 132 countries/territories

| Site Usage                                      |                                                  |                                                                |             |                                                       |                           |                                                      |  |
|-------------------------------------------------|--------------------------------------------------|----------------------------------------------------------------|-------------|-------------------------------------------------------|---------------------------|------------------------------------------------------|--|
| Visits<br>82,299<br>% of Site Total:<br>100.00% | Pages/Visit<br>3.00<br>Site Avg:<br>3.00 (0.00%) | Avg. Time on Site<br>00:02:36<br>Site Avg:<br>00:02:36 (0.00%) |             | % New Visits<br>76.17%<br>Site Avg:<br>76.13% (0.05%) | <b>58.26</b><br>Site Avg: | Bounce Rate<br>58.26%<br>Site Avg:<br>58.26% (0.00%) |  |
| Country/Territory                               |                                                  | Visits                                                         | Pages/Visit | Avg. Time on<br>Site                                  | % New Visits              | Bounce Rate                                          |  |
| Ecuador                                         |                                                  | 53,995                                                         | 2.86        | 00:02:41                                              | 71.88%                    | 59.24%                                               |  |
| United States                                   |                                                  | 9,716                                                          | 2.82        | 00:02:12                                              | 84.79%                    | 56.53%                                               |  |
| Spain                                           |                                                  | 3,621                                                          | 4.02        | 00:02:32                                              | 83.10%                    | 50.81%                                               |  |
| Colombia                                        |                                                  | 2,370                                                          | 3.45        | 00:02:36                                              | 85.82%                    | 58.57%                                               |  |
| Peru                                            |                                                  | 1,542                                                          | 3.26        | 00:02:14                                              | 86.71%                    | 61.15%                                               |  |
| Venezuela                                       |                                                  | 1,287                                                          | 4.14        | 00:03:10                                              | 80.19%                    | 54.93%                                               |  |
| Chile                                           |                                                  | 1,149                                                          | 4.12        | 00:03:25                                              | 81.29%                    | 53.35%                                               |  |
| Argentina                                       |                                                  | 1,108                                                          | 3.78        | 00:02:54                                              | 81.41%                    | 54.96%                                               |  |
| Mexico                                          |                                                  | 873                                                            | 3.04        | 00:02:06                                              | 89.81%                    | 60.82%                                               |  |