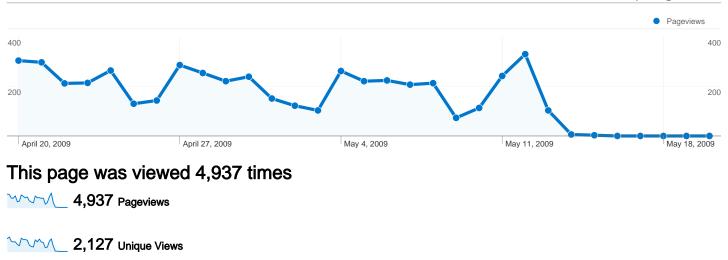

### This page was viewed 3,947 times

3,947 Pageviews

**1,238** Unique Views

\_\_\_\_\_ 00:00:50 Time on Page

~~~~ 18.35% Bounce Rate

10.64% % Exit

\_\_\_\_\_ \$0.00 \$ Index

10.15% Referring Sites