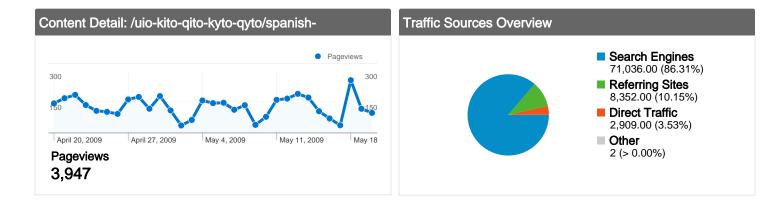

### This page was viewed 3,947 times

3,947 Pageviews

**1,238** Unique Views

\_\_\_\_\_ 00:00:50 Time on Page

~~~~ 18.35% Bounce Rate

10.64% % Exit

\_\_\_\_\_ \$0.00 \$ Index

10.15% Referring Sites

**86.31%** Search Engines

### **Top Traffic Sources**

| Sources                      | Visits | % visits | Keywords          | Visits | % visits |
|------------------------------|--------|----------|-------------------|--------|----------|
| google (organic)             | 67,371 | 81.86%   | mapa de quito     | 2,366  | 3.33%    |
| (direct) ((none))            | 2,909  | 3.53%    | hoteles en quito  | 686    | 0.97%    |
| images.google.com (referral) | 1,545  | 1.88%    | mapa quito        | 677    | 0.95%    |
| search (organic)             | 1,247  | 1.52%    | colegios de quito | 521    | 0.73%    |
| yahoo (organic)              | 1,093  | 1.33%    | teleferico quito  | 424    | 0.60%    |

Referring Sites

Other 2 (> 0.00%)

8,352.00 (10.15%) **Direct Traffic** 2,909.00 (3.53%)