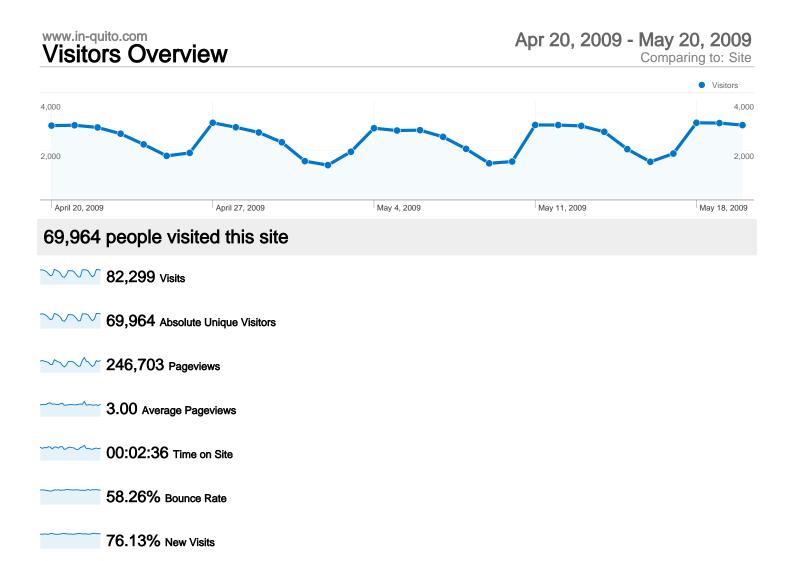

# Apr 20, 2009 - May 20, 2009 Comparing to: Site

# 82,299 visits came from 132 countries/territories

| Site Usage                                      |                                                  |                                                                |             |                                                       |                           |                                                      |  |
|-------------------------------------------------|--------------------------------------------------|----------------------------------------------------------------|-------------|-------------------------------------------------------|---------------------------|------------------------------------------------------|--|
| Visits<br>82,299<br>% of Site Total:<br>100.00% | Pages/Visit<br>3.00<br>Site Avg:<br>3.00 (0.00%) | Avg. Time on Site<br>00:02:36<br>Site Avg:<br>00:02:36 (0.00%) |             | % New Visits<br>76.17%<br>Site Avg:<br>76.13% (0.05%) | <b>58.26</b><br>Site Avg: | Bounce Rate<br>58.26%<br>Site Avg:<br>58.26% (0.00%) |  |
| Country/Territory                               |                                                  | Visits                                                         | Pages/Visit | Avg. Time on<br>Site                                  | % New Visits              | Bounce Rate                                          |  |
| Ecuador                                         |                                                  | 53,995                                                         | 2.86        | 00:02:41                                              | 71.88%                    | 59.24%                                               |  |
| United States                                   |                                                  | 9,716                                                          | 2.82        | 00:02:12                                              | 84.79%                    | 56.53%                                               |  |
| Spain                                           |                                                  | 3,621                                                          | 4.02        | 00:02:32                                              | 83.10%                    | 50.81%                                               |  |
| Colombia                                        |                                                  | 2,370                                                          | 3.45        | 00:02:36                                              | 85.82%                    | 58.57%                                               |  |
| Peru                                            |                                                  | 1,542                                                          | 3.26        | 00:02:14                                              | 86.71%                    | 61.15%                                               |  |
| Venezuela                                       |                                                  | 1,287                                                          | 4.14        | 00:03:10                                              | 80.19%                    | 54.93%                                               |  |
| Chile                                           |                                                  | 1,149                                                          | 4.12        | 00:03:25                                              | 81.29%                    | 53.35%                                               |  |
| Argentina                                       |                                                  | 1,108                                                          | 3.78        | 00:02:54                                              | 81.41%                    | 54.96%                                               |  |
| Mexico                                          |                                                  | 873                                                            | 3.04        | 00:02:06                                              | 89.81%                    | 60.82%                                               |  |

# 246,703 Pageviews

159,903 Unique Views

58.26% Bounce Rate